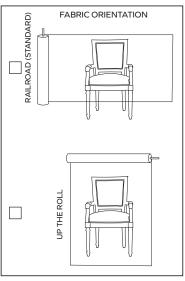

#### Trim Notes:

- All headboards will come with button tufting unless specified in customer comments on page 1
- Standard fabric orientation is railroaded unless other wise requested by the customer.
- Headboards wider than 54" with up-the-roll orientation will have seams equidistant from each side.