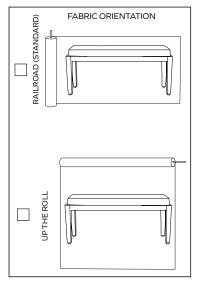

## Select One:

Beds & Headboards

Sofas & Soffettes

Benches & Stools

Chairs

#### Trim Notes:

- All headboards will come with button tufting unless specified in customer comments on page 1
- Standard fabric orientation is railroaded unless other wise requested by the customer.
- Headboards wider than 54" with up-the-roll orientation will have seams equidistant from each side.