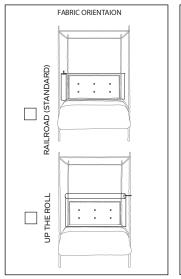

## Select One:

Beds & Headboards

Sofas & Soffettes

Benches & Stools

Chairs

#### Trim Notes:

- All headboards will come with button tufting unless specified in customer comments on page 1
- Standard fabric orientation is railroaded unless other wise requested by the customer.
- Headboards wider than 54" with up-the-roll orientation will have seams equidistant from each side.