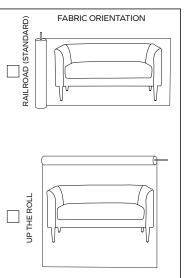

## Select One:

Beds & Headboards

Sofas & Soffettes

Benches & Stools

Chairs

#### Trim Notes:

- All headboards will come with button tufting unless specified in customer comments on page 1
- Standard fabric orientation is railroaded unless other wise requested by the customer.
- Headboards wider than 54" with up-the-roll orientation will have seams equidistant from each side.